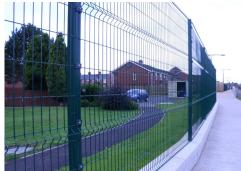

### **Qualities**

KFS 3M PLUS is a highly versatile form of security fencing. It stands at the forefront of all of the products offered by Kane Fencing due to its cost-effective and very useful nature. The finished structure is extremely strong, long lasting and resistant to the elements.

The KFS 3M PLUS structure has a 'V' beam outline pressed horizontally into each mesh panel.

Installation is quick and simple due to the workable nature of the 3M PLUS.

All KFS 3M PLUS products come coated in a galvanised substrate and polyester powder coating. The fencing is available for specification in a range of industry standard RAL colours.

## <u>Usage</u>

- Retail Security
- Business Parks
- School & Universities
- Wildlife Parks