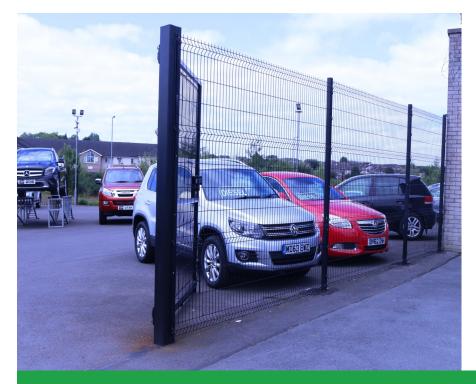

### **Qualities**

KFS 3M PLUS is a highly versatile form of security fencing. It stands at the forefront of all of the products offered by Kane Fencing due to its cost-effective and very useful nature. The finished structure is extremely strong, long lasting and resistant to the elements.

The KFS 3M PLUS structure has a 'V' beam outline pressed horizontally into each mesh panel.

Installation is quick and simple due to the workable nature of the 3M PLUS.

All KFS 3M PLUS products come coated in a galvanised substrate and polyester powder coating. The fencing is available for specification in a range of industry standard RAL colours.

## <u>Usage</u>

- Retail Security
- Business Parks
- School & Universities
- Wildlife Parks