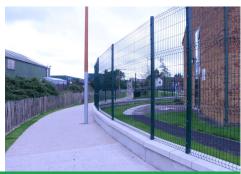

### **Qualities**

KFS 3M PLUS is a highly versatile form of security fencing. It stands at the forefront of all of the products offered by Kane Fencing due to its cost-effective and very useful nature. The finished structure is extremely strong, long lasting and resistant to the elements.

The KFS 3M PLUS structure has a 'V' beam outline pressed horizontally into each mesh panel.

Installation is quick and simple due to the workable nature of the 3M PLUS.

All KFS 3M PLUS products come coated in a galvanised substrate and polyester powder coating. The fencing is available for specification in a range of industry standard RAL colours.

## <u>Usage</u>

- Retail Security
- Business Parks
- School & Universities
- Wildlife Parks