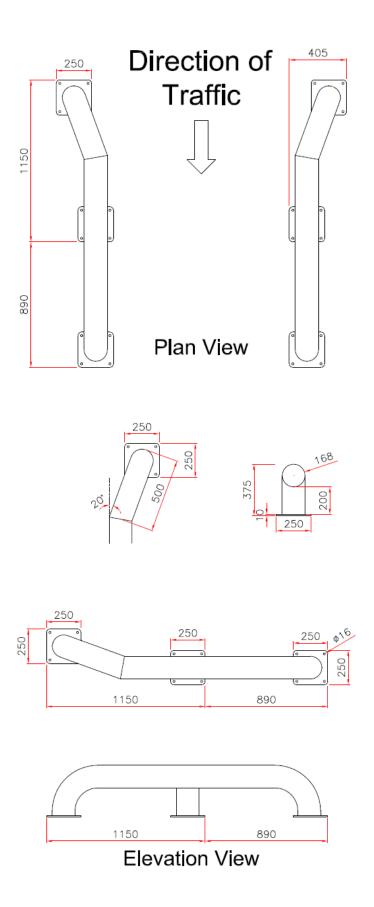

| Manufacturer/Brand | Kane Fencing                         |
|--------------------|--------------------------------------|
| Warranty           | 1 year manufacturer's warranty       |
| Material           | Galvanised steel                     |
| Components         | Single piece designs - comes as pair |
| Dimensions         | 2070(L) x 405(W) x 375(H) mm         |
|                    | Tube Diameter- 168mm                 |
|                    | Steel thickness- 6mm                 |
| Weight             | 96kg total (48kg each)               |
| Features           | Galvanised steel - resistant to      |
|                    | corrosion                            |
|                    | Powder coated yellow RAL 1023        |
|                    | 12 fixing points per unit – easy     |
|                    | installation                         |
|                    | Splayed ends act as driver aid       |
| Fixings            | 24no. M16 x 125mm fischer ex bolt    |