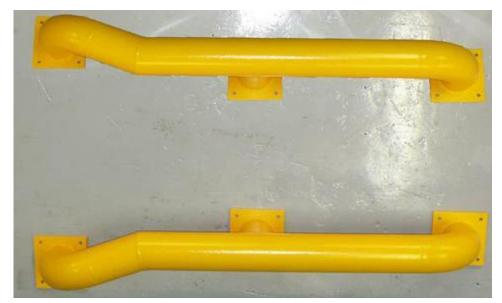

## Product Specification Sheet Raised Crank Wheel Guide

The Cranked Wheel Guides Pair provide excellent protection to assets and infrastructure, helping trucks to line up with parking bays correctly and reduce impacts and accidents